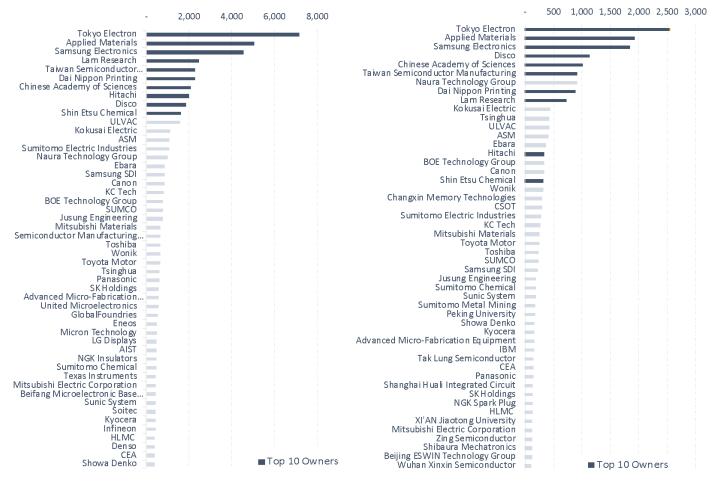

### Top Owners: No of Inventions Owned

#### Top Innovators: Patent Families Published 2018 - 2021