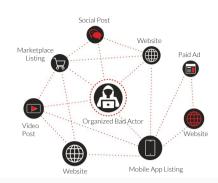

#### Multi-channel correlation

Correlates data across the broadest set of digital channels including mobile apps, websites, domains, social media, marketplaces, and search engines to better identify and link the full scope of abusers' tactics and behaviors.

## Advanced Digital Tracing™

An advanced tracing capability that automatically detects, analyzes, and correlates the unseen fingerprints left behind by bad actors to uncover abuses and abusers that other solutions can't find.