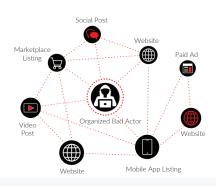

## See What You've Been Missing

Appdetex Tracer<sup>®</sup> is the industry's most powerful investigation technology. This patent-pending technology helps you reveal entire brand abuse networks and surface the true scope of illicit online campaigns targeting your brand and your customers. Appdetex Tracer automatically detects, attributes, and links the behaviors and online marketing campaigns of brand abusers and their affiliates, delivering rapid results easily.

Appdetex Tracer offers the broadest digital channel coverage along with the most sophisticated identification methods, discovering and linking more unknown abuse networks than any other approach or provider. As a result, your countermeasures and enforcement strategies are more targeted and informed. With Appdetex Tracer, you can be confident your time and energy are focused on the highest-priority brand abusers.

#### Multi-channel correlation

Correlates data across the broadest set of digital channels including mobile apps, websites, domains, social media, marketplaces, and search engines to better identify and link the full scope of abusers' tactics and behaviors.